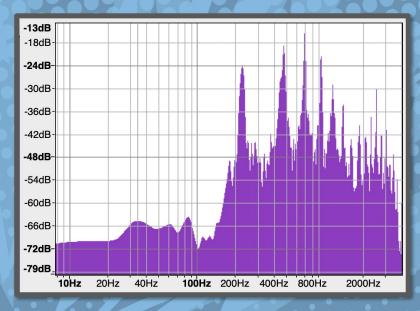

# Normal



# Elevated









no, that card the bank shut down because, my card was compromised, and um – hold on a minute please I'll get this card here – I have to change the card umm – they – our bank is just good, they called me to tell me, I said "no no", "yes, I'm sorry you have to shut it down that's it", so they closed it right down...







#### **Ground Truth**

no, that card the bank shut down because, my card was compromised, and um – hold on a minute please I'll get this card here – I have to change the card umm – they – our bank is just good, they called me to tell me, I said "no no", "yes, I'm sorry you have to shut it down that's it", so they closed it right down...

#### **Transcription**

No that <u>caused</u> the bank <u>to</u> shut down because my card was compromised. And \_\_\_\_ hold on