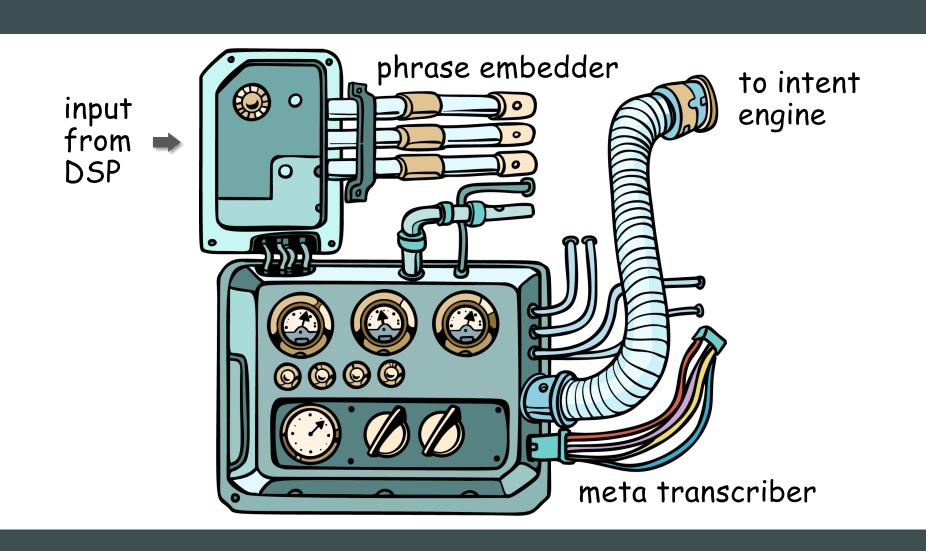

### prosodic analyzer

Mariano Tan
President, CEO Prosodica LLC
A VAIL COMPANY

mariano.tan@prosodica.com

www.prosodica.com

linkedin.com/in/marianotan

Twitter: @MarianoTan

Grafiker61, CC BY-SA 4.0 <a href="https://creativecommons.org/licenses/by-sa/4.0">https://creativecommons.org/licenses/by-sa/4.0</a>, via Wikimedia Commons