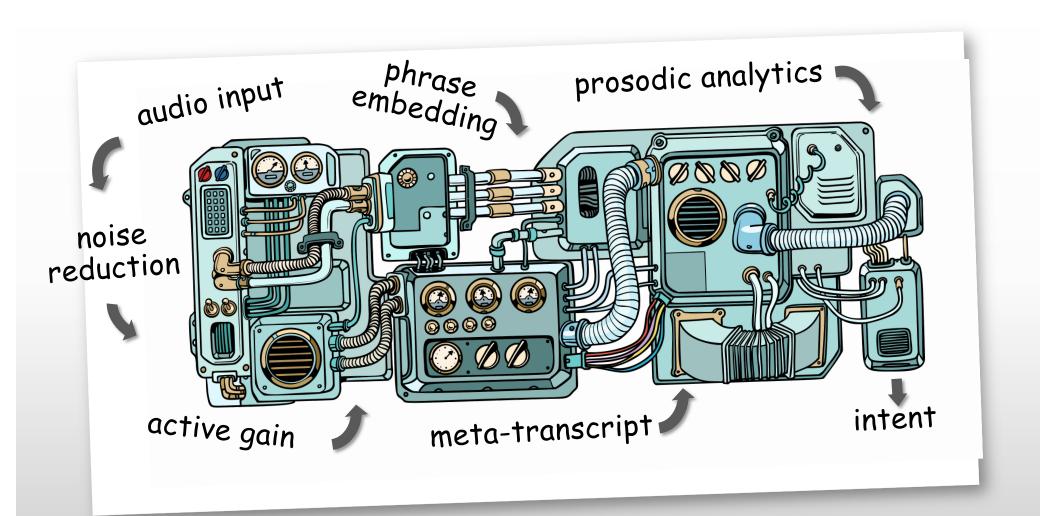

race

age

gender

language

rapid tempo sentence structure

low intensity

hesitations