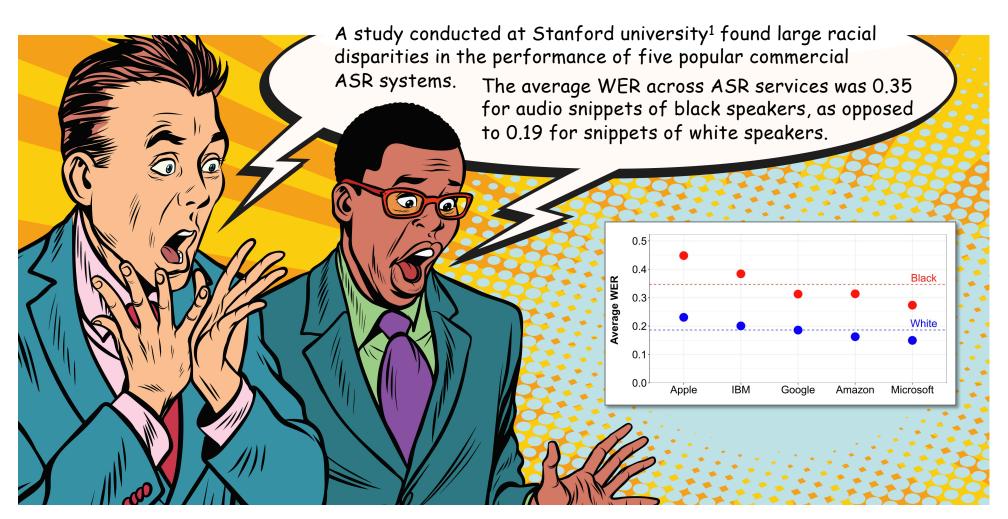

<u>substitution</u> <u>insertion</u> <u>deletion</u>

<sup>&</sup>lt;sup>1</sup> Racial disparities in automated speech recognition - 2020 Apr 7;117(14):7684-7689. doi: 10.1073/pnas.1915768117. Epub 2020 Mar 23 - Allison Koenecke, Andrew Nam, Emily Lake, Joe Nudell, Minnie Quartey, Zion Mengesha, Connor Toups, John R Rickford, Dan Jurafsky, Sharad Goel