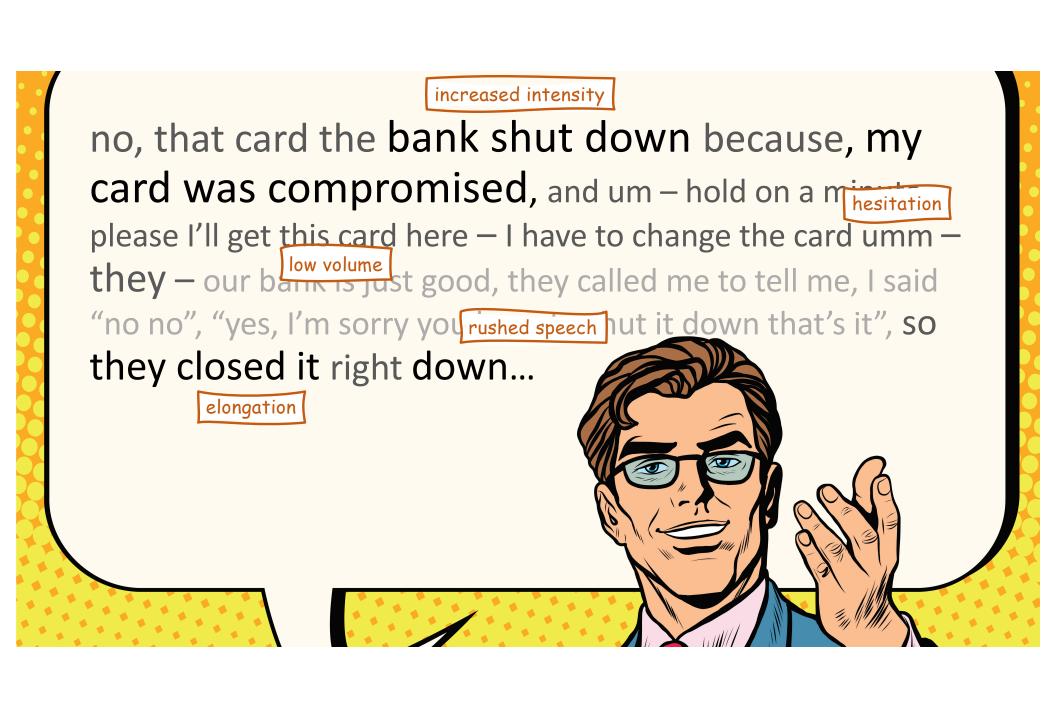

# Elevated

no, that card the bank shut down because, my card was compromised, and um – hold on a minute please I'll get this card here – I have to change the card umm – they – our bank is just good, they called me to tell me, I said "no no", "yes, I'm sorry you have to shut it down that's it", so they closed it right down...

#### **Ground Truth**

no, that card the bank shut down because, my card was compromised, and um – hold on a minute please I'll get this card here – I have to change the card umm – they – our bank is just good, they called me to tell me, I said "no no", "yes, I'm sorry you have to shut it down that's it", so they closed it right down...