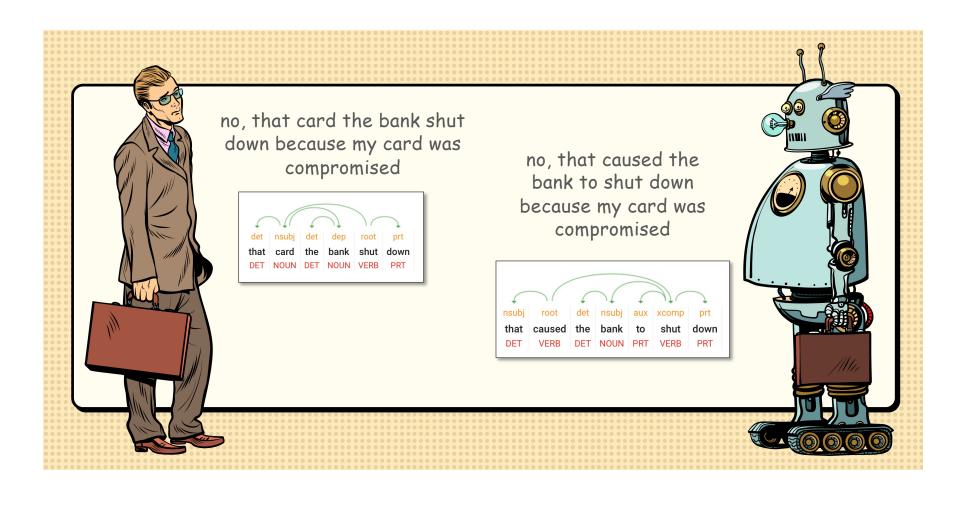

# Elevated

no, that card the bank shut down because, my card was compromised, and um – hold on a minute please I'll get this card here – I have to change the card umm – they – our bank is just good, they called me to tell me, I said "no no", "yes, I'm sorry you have to shut it down that's it", so they closed it right down...

#### **Ground Truth**

no, that card the bank shut down because, my card was compromised, and um – hold on a minute please I'll get this card here – I have to change the card umm – they – our bank is just good, they called me to tell me, I said "no no", "yes, I'm sorry you have to shut it down that's it", so they closed it right down...

#### **Transcription**

No that <u>caused</u> the bank <u>to</u> shut down because my card was compromised. And \_\_\_\_ hold on a minute please. <u>Because</u> I have to change the card <u>and</u> they <u>are bank as \_\_\_\_ they call</u> me to tell me <u>actually \_\_\_\_ No no \_\_\_ I'm sorry you had to set \_\_\_ down <u>this way</u> so they closed it right down...</u>