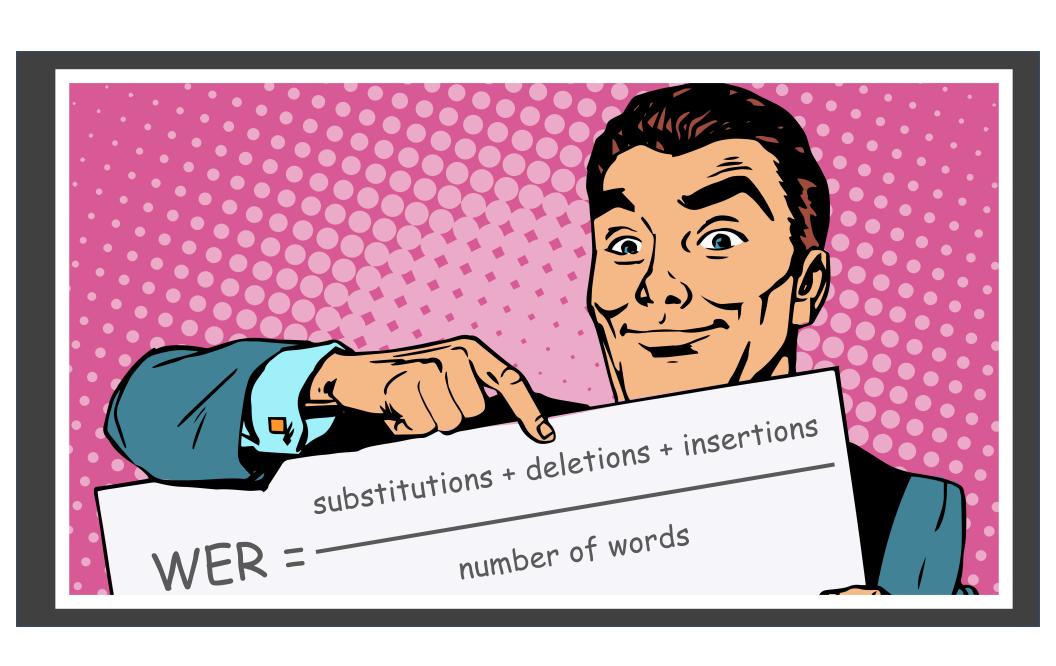

<u>substitution</u> <u>insertion</u> <u>deletion</u>

<sup>&</sup>lt;sup>1</sup> Racial disparities in automated speech recognition - 2020 Apr 7;117(14):7684-7689. doi: 10.1073/pnas.1915768117. Epub 2020 Mar 23 - Allison Koenecke, Andrew Nam, Emily Lake, Joe Nudell, Minnie Quartey, Zion Mengesha, Connor Toups, John R Rickford, Dan Jurafsky, Sharad Goel